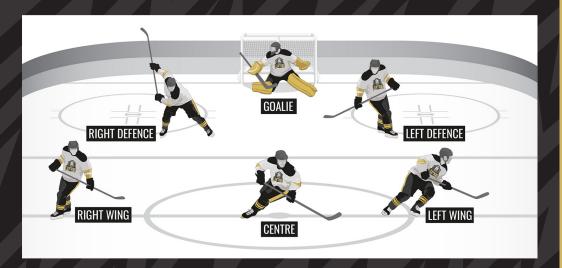

## PLAYER POSITIONS IN ICE HOCKEY

Each hockey team is allowed six players on the ice at once, including the goalie (also known as the netminder). A full team typically has around 22 players: 20 skaters and two netminders, with players rotating in and out of the game.

There are six main positions, each with unique responsibilities:

Goalie - (Netminder)

The last line of defence, responsible for blocking shots to prevent the puck from entering their team's net.

**Defence (Left & Right)** 

Defenders focus on stopping the opposing team's forwards and protecting their goalie, particularly when their team doesn't have possession.

Forward - (Centre)

The centre takes face-offs, aiming to gain puck control, and plays both offensive and defensive roles across the centre of the ice.

Forward (Left & Right)

Wingers often play along the sides and are key goal scorers. They also cover defensive duties, balancing both offense and defence as the game demands.

REISER