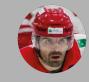

EOWARD KNAGGS

Born on May 13, 1998, in Hemel Hempstead, England, Edward Knaggs is a left-shooting defenseman known for his playmaking abilities. Standing at 5'11" and weighing 165 lbs, Knaggs has consistently showcased his skills across various leagues. His top-scoring season was during the 2022-23 campaign with the Milton Keynes Lightning in the NIHL, where he notched 6 goals and 33 assists, accumulating 39 points in 55 games.

Over the years, Knaggs has played for teams such as the Bracknell Bees, Coventry Blaze, and Raiders IHC. With his vision on the ice and ability to contribute offensively, Knaggs is a vital component of the Lightning's defensive lineup.